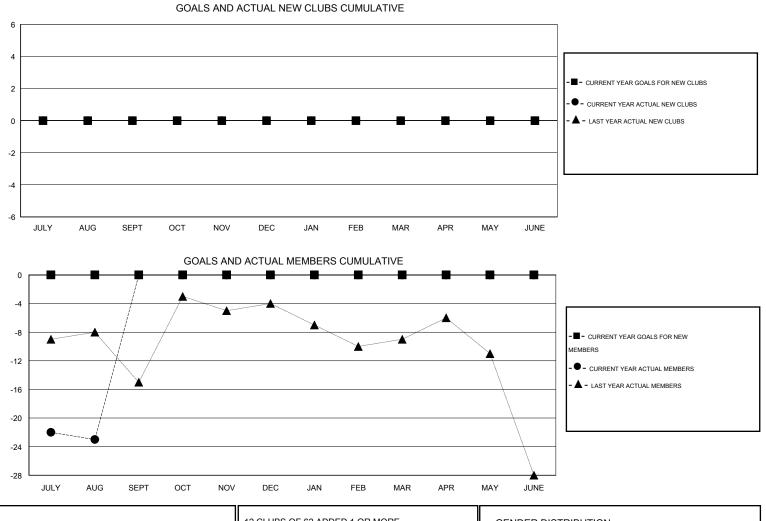

GMT CA 1

|               |                  | Clubs               |                            |                             |               |                    | Members                          |                              |                             |
|---------------|------------------|---------------------|----------------------------|-----------------------------|---------------|--------------------|----------------------------------|------------------------------|-----------------------------|
|               | RESU             | LTS FOR 2014-2015   |                            |                             |               | RESU               | JLTS FOR 2014-2015               |                              |                             |
| QUARTER       | NEW CLUB<br>GOAL | ACTUAL NEW<br>CLUBS | ACTUAL<br>DROPPED<br>CLUBS | ACTUAL NET<br>GAIN/<br>LOSS | QUARTER       | NEW MEMBER<br>GOAL | ACTUAL TOTAL<br>MEMBERS<br>ADDED | ACTUAL<br>DROPPED<br>MEMBERS | ACTUAL NET<br>GAIN/<br>LOSS |
| JULY/AUG/SEPT | 0                | 0                   | 0                          | 0                           | JULY/AUG/SEPT | 0                  | 19                               | 42                           | -23                         |
| OCT/NOV/DEC   | 0                | 0                   | 0                          | 0                           | OCT/NOV/DEC   | 0                  | 0                                | 0                            | 0                           |
| JAN/FEB/MAR   | 0                | 0                   | 0                          | 0                           | JAN/FEB/MAR   | 0                  | 0                                | 0                            | 0                           |
| APR/MAY/JUNE  | 0                | 0                   | 0                          | 0                           | APR/MAY/JUNE  | 0                  | 0                                | 0                            | 0                           |